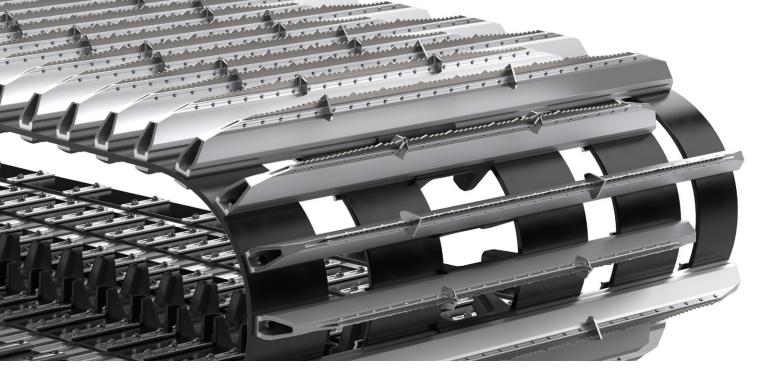

## **GRIP AND TRACTION**

The Gamskette G provides the ideal connection between the vehicle and the snow. The closed aluminum profile ensures a perfect balance between weight and stability while preventing ice buildup. This design provides operators exceptional climbing capability and traction, allowing them to navigate steep slopes and all types of snow conditions safely. The steel teeth, affixed in an arched shape along the length of the crosslink, deliver excellent side-hill grip and stable handling. The radial shape of the ice spikes enhances maneuverability while maintaining traction in tight turns, improving the overall driving experience.

## **MAXIMIZE YOUR TIME ON THE SNOW**

Maintenance is crucial for every grooming operation, and with the Gamskette G, it's also straightforward. The clamping lock and the crosslinks with pre-installed studs make belt replacement easy, minimizing downtime and maximizing your time on the snow.