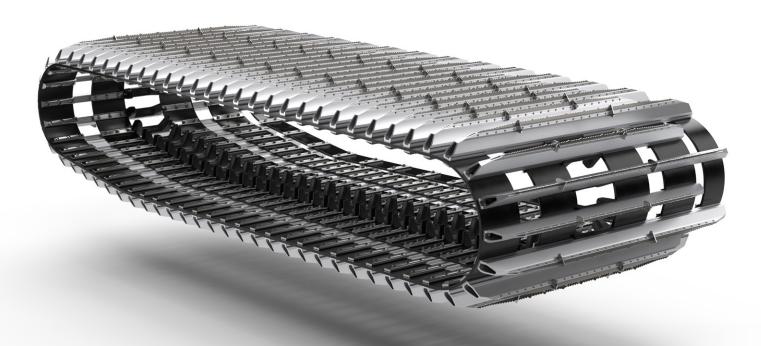

# GAMSKETTE & TRACKS

The Gamskette G was developed to provide a stable and reliable connection between the snow groomer and the snow. It is specifically designed for slope preparation on steep terrain and a variety of snow conditions.

## **GRIP AND TRACTION**

The Gamskette G provides the ideal connection between the vehicle and the snow. The closed aluminum profile ensures a perfect balance between weight and stability while preventing ice buildup. This design provides operators exceptional climbing capability and traction, allowing them to navigate steep slopes and all types of snow conditions safely. The steel teeth, affixed in an arched shape along the length of the crosslink, deliver excellent side-hill grip and stable handling. The radial shape of the ice spikes enhances maneuverability while maintaining traction in tight turns, improving the overall driving experience.